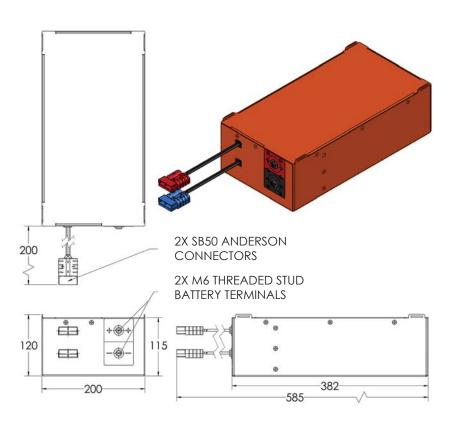

#### **DIMENSIONS:**

## **SPECIFICATIONS**

| Nominal Capacity @ C/5 (Ah)      | 38.4       |
|----------------------------------|------------|
| Average Operating Voltage@ C/5 ( | V) 25.6    |
| Internal Impedance@1kHz,AC(mΩ)   | <5.0       |
| Weight (kg/lbs)                  | 12.5 /27.6 |
| Height (mm/in)                   | 120 / 4.75 |
| Width (mm/in)                    | 200/ 7.90  |
| Length (mm/in) 39                | 90 / 15.25 |