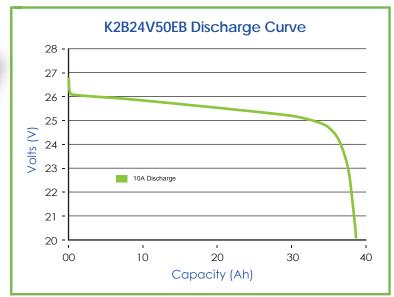

## **SPECIFICATIONS**

| Nominal Capacity @ C/5 (Ah)      | 38.4       |
|----------------------------------|------------|
| Average Operating Voltage@ C/5 ( | V) 25.6    |
| Internal Impedance@1kHz,AC(mΩ)   | <5.0       |
| Weight (kg/lbs)                  | 12.5 /27.6 |
| Height (mm/in)                   | 120 / 4.75 |
| Width (mm/in)                    | 200/ 7.90  |
| Length (mm/in) 39                | 90 / 15.25 |